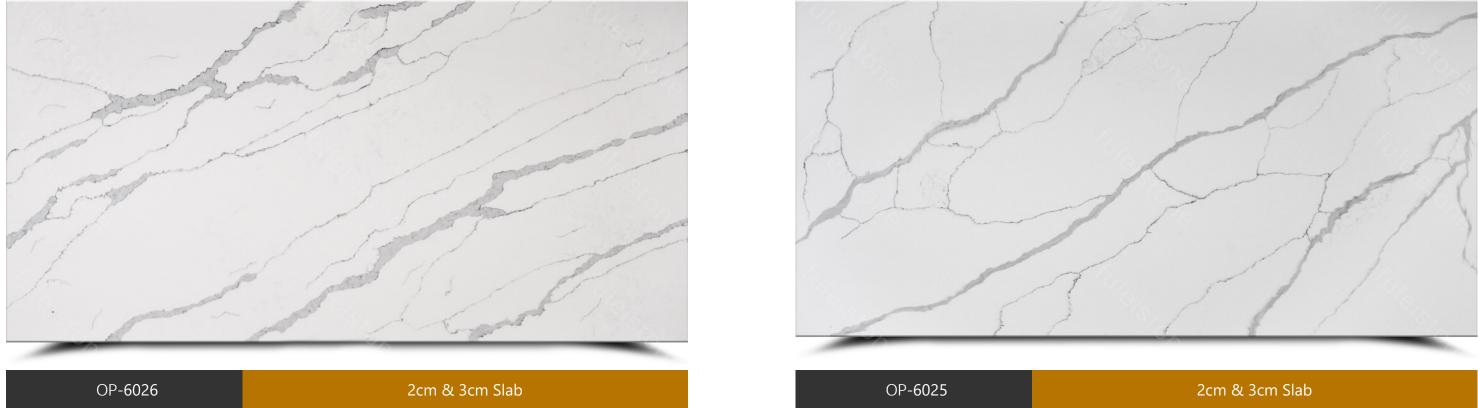

OP-6059

2cm & 3cm Slab

OP-6052

Slab Size: 3200 x 1600 (mm)

OP-6004 Leather Finished

2cm & 3cm Slab

FOP5055