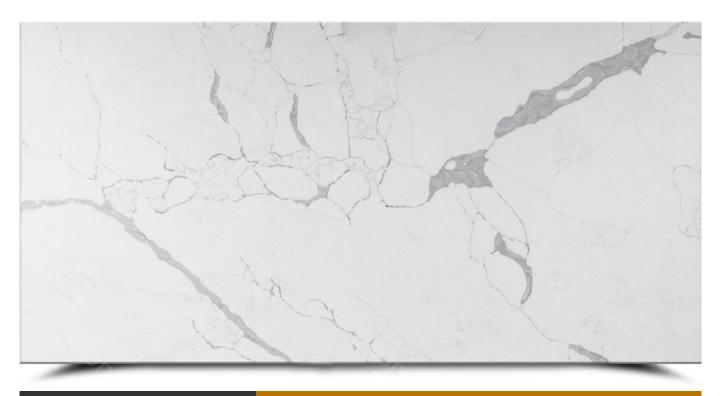

Slab Size: 3200 x 1600 (mm)

OP-6036C

2cm & 3cm Slab

OP-6062

Slab Size: 3200 x 1600 (mm)

Slab Size: 3200 x 1600 (mm)

Slab Size: 3200 x 1600 (mm)

Slab Size: 3200 x 1600 (mm)