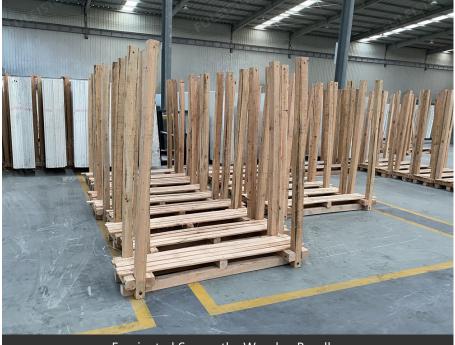

## Slabs Packing and Loading

6-8 bundles per 20ft container

Fumigated Seaworthy Wooden Bundles