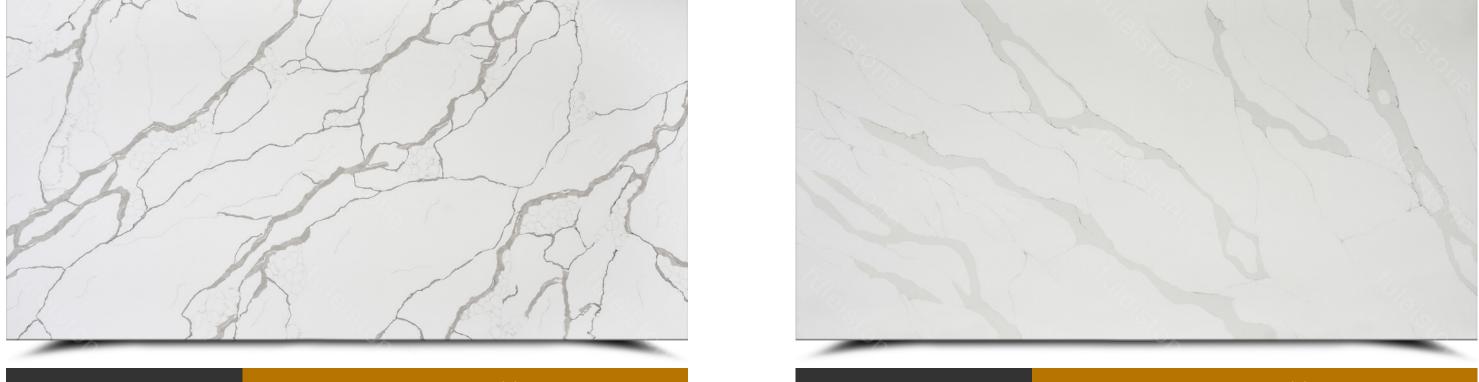

### Thin Vein Series

Slab Size: 3200 x 1600 (mm)

OP-5146

## Thin Vein Series

Slab Size: 3200 x 1600 (mm)