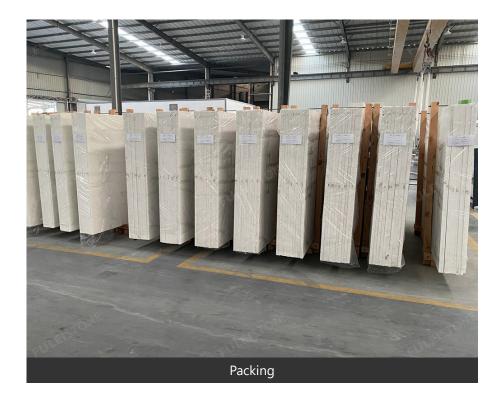

## Slabs Packing and Loading

6-8 bundles per 20ft container

Fumigated Seaworthy Wooden Bundles