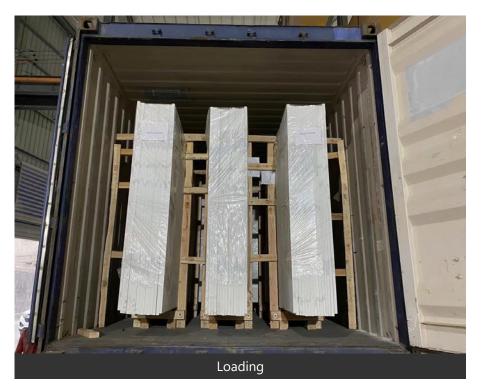

## Slabs Packing and Loading

6-8 bundles per 20ft container

Fumigated Seaworthy Wooden Bundles