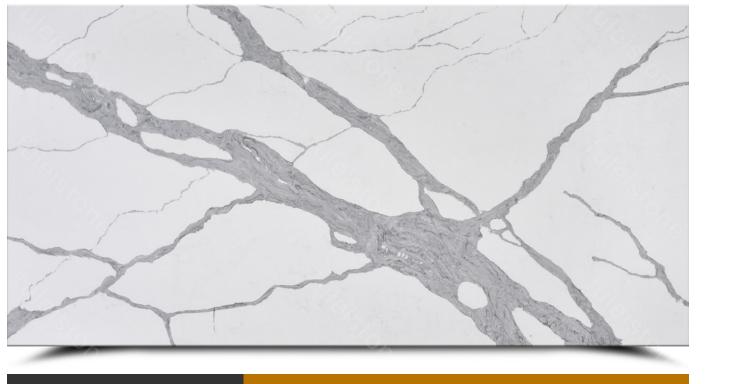

# Calacatta Quartz - 2023

Quartz is hard, durable, a perfect choice for countertop & vanity top.

www.optimustone.com

Slab Size: 3200 x 1600 (mm)

OP-6033

2cm & 3cm Slab

OP-6013

Slab Size: 3200 x 1600 (mm)