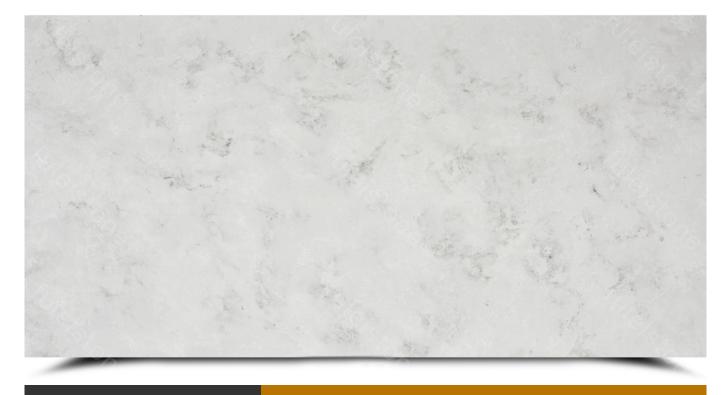

### **Carrara Series**

Slab Size: 3200 x 1600 (mm)

OP-3058

### **Carrara Series**

Slab Size: 3200 x 1600 (mm)

OP-5286

2cm & 3cm Slab

OP-8612