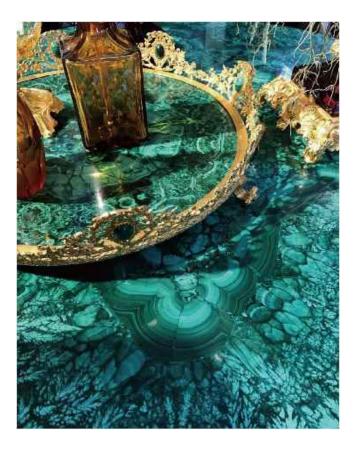

 孔
 是一
 古
 料 "孔 " 一具有

 "妻子幸"
 寓意
 是一
 之
 有
 一

 无二
 气
 。古埃及人将其尊
 为 "
 "

 将其作为护
 使
 在我国古代
 孔
 做成

 各
 佩戴
 但是因其价格昂
 所以普
 姓

 是无
 佩戴
 。

Malachite is an ancient jade material, the word "malachite" has the meaning of "wife happiness", is a noble stone, a unique elegant temperament. The ancient Egyptians revered it as a "divine stone" and used it as a talisman; in ancient China, Malachite was made into a variety of jewelry to wear, but because of its high price, so ordinary people are not wearing.