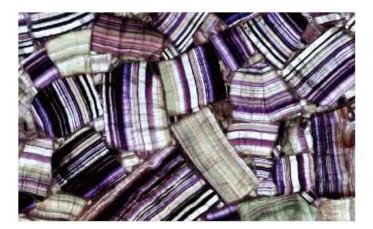

# Agate

彩丰富 各异,有 油 光泽 然流 泽天然明
 快。 是佛教七宝之一 古 为 丽、吉 、富 征 也 征友
 善 心和希望。

Agate has rich color, different stripes, with the oily luster of glass, texture natural smooth, natural bright color. Agate is one of the seven Treasures of Buddhism, which has been regarded as a symbol of beauty, auspiciousness and wealth since ancient times, as well as a symbol of friendly love and hope.