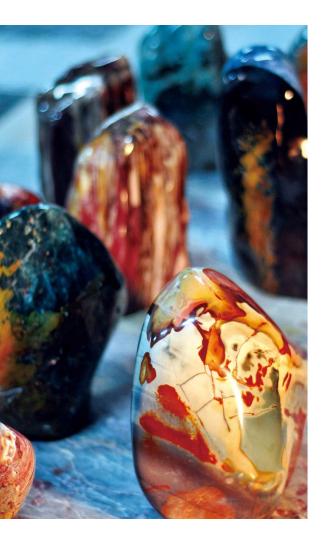

#### 何为<u>半宝石?</u> What is a Semi-precious?

在宝石学中,宝石一般分为贵重宝石和半宝石两类。

贵重宝石主要有四种,即钻石、红宝石、蓝宝石和祖母绿,而其余的宝 石,像水晶、玛瑙、红玉髓等属于半宝石。

主要的半宝石品种有:碧玺、水晶、青金石、托帕石(黄玉)、海蓝宝、 石榴石、墩榄石、虎睛石(木变石)、拉长石(月光石)、星光石、黑曜 石、孔雀石、绿花石、红纹石、紫龙晶、东陵玉、莹石、玛瑙、玉髓、捷 克限石、欧泊、舒俱来石、锂辉石、方解石等。另外,有机宝石砗磲、琥 珀、珍珠、珊瑚也归为半宝石。

In Gemology, gems are generally divided into precious gemstones and semi-precious stones in two categories.

There are four precious gems, namely diamonds, rubies, sapphires and emeralds, while the rest of the gems, such as crystals, agate, red pulp and so on, belong to semi-precious stones.

The main semi-gem varieties are: Tourmaline, Crystal, Lapis, Topaz, Aquamarine, Garnet, Peridot, Tiger eye stone (wood stone), Labrador (Moonstone), Starlight Stone, Obsidian, Malachite, Turquoise, Red stone, Purple longing, Doongling Jade, Fluorite, Agate, Jade Pulp, Czech meteorite, Opal, Sugilite, Lithium pyroxene, Calcite, etc. In addition, organic gemstones clams clam, amber, pearls, and corals are also classified as semi-precious stones.