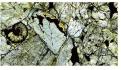

### **Grass flower Stone**

| 中华国 俗         |     |    |   | 形成于四亿七 |    |    |    |   |
|---------------|-----|----|---|--------|----|----|----|---|
| ቸን            | 5年前 | 古  | 代 | 故      | 又  | 古  |    |   |
| 1996年发于广境内。 图 |     |    |   |        |    |    |    |   |
| 禾             | D斑斓 | 彩  | 是 | 元      | 渗入 | 、岩 | 中形 |   |
| 成             | 岩   | 打。 | 后 | 多呈     |    |    | í  | 导 |
| 名             | 属于  | 打  |   |        | 杤  | 有  | 性。 |   |

Chinese painting stone, commonly known as Grass flower Stone, formed in the Paleozoic 470 million years ago, it is also called Paleozoic Stone painting, found in Guangxi in 1996. Grass Flower stone flower pattern and beautiful color is the mineral elements into the formation of rock, rock after grinding, more than the appearance of grass flower-like picture and name, belong to polished ornamental screen stone, very ornamental.